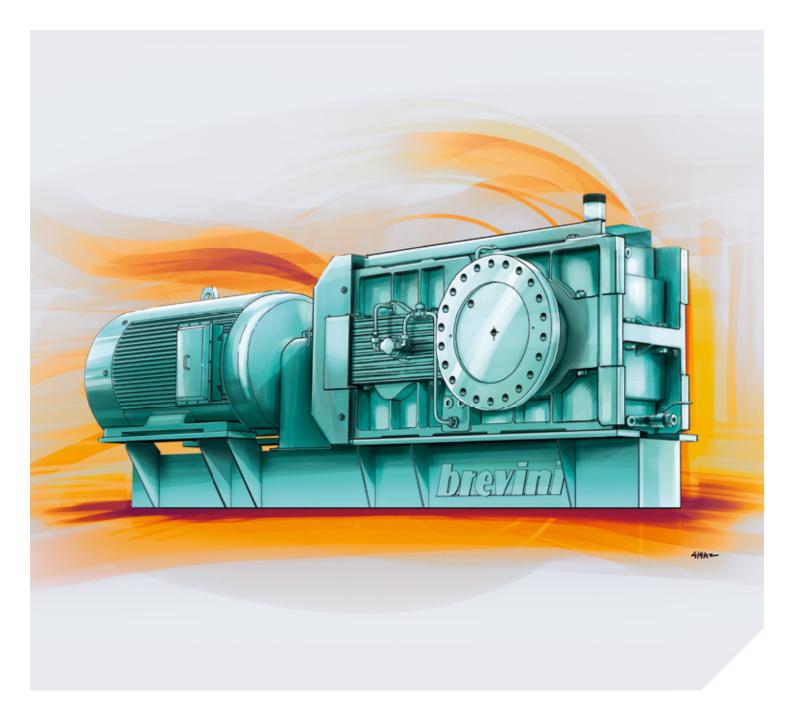

New Brevini conveyor drive series POSIRED ADVANCED

# INCREASED BENEFITS FOR LOWER COSTS

The new Brevini conveyor drive range is especially designed for the tough requirements of our customer's applications in the mining and bulk material handling industry. It features an impressive improvement of thermal performance and enhanced mechanical efficiency.

## HIGHER MECHANICAL EFFICIENCY AND INCREASED THERMAL CAPACITY

The modular system of our **POSIRED ADVANCED** gear-boxes together with our new modular thermal system guarantees the best solution for our customers: tailored to meet your power requirements and perfectly adapted to local conditions.