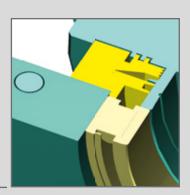

**OPTIMISED TEETH**Higher torques, less power dissipation and increased thermal capacity.

**CONTACTLESS SEALS** on input and output. Higher efficiency, increased thermal capacity, lower oil level, lower inspection costs.