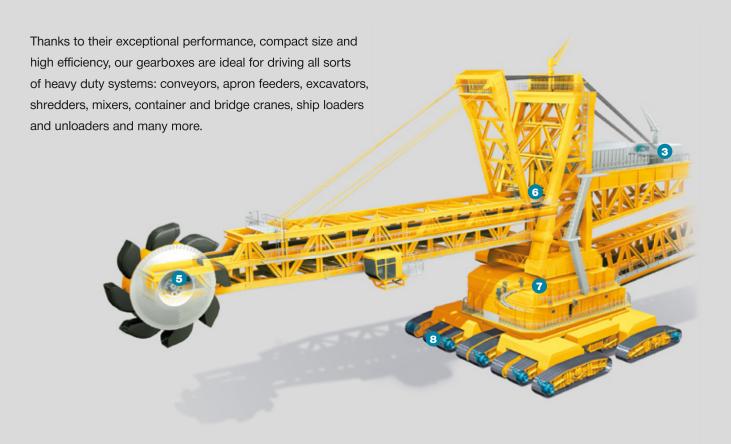

## ... WE FIND THE RIGHT SOLUTION

To satisfy the demands of our world wide clients in the mining and material handling industry Brevini offers a wide range of products: from planetary gearboxes or helical and bevel helical gearboxes and winches to complete drive packages, including motors, couplings, brakes and base frames.

1 HIGH EFFICIENCY NEW CONVEYOR DRIVE Nominal output torques: up to approx. 940.000 Nm

PROVEN STANDARD
POSIRED 2 HELICAL AND
BEVEL-HELICAL GEARBOXES
Nominal output torques:
up to 2.000.000 Nm

2 UNIVERSAL AND COMPACT RIGHT ANGLE GEAR MOTOR Nominal output torques: up to 25.000 Nm

3 GEARBOXES FOR LIFTING WITH EXTENDED CENTRE DISTANCE
Nominal output torques:

Nominal output torques: up to 1.000.000 Nm

4 COMPACT SHAFT MOUNTED GEARBOXES

Nominal output torques: up to 35.000 Nm

"ENGINEERED SOLUTIONS AND COMPLETE PACKAGES FOR LARGE CONVEYOR APPLICATIONS: HIGH EFFICIENCY, PROVEN RELIABILITY, HIGH THERMAL CAPACITY, INTELLIGENT AIR FLOW FOR HEAT DISSIPATION."

5 THE BEST OF TWO TECHNOLOGIES - HIGH POWER GEARBOXES Nominal output torques: up to 2.500.000 Nm

7 COMPACT AND EFFICIENT PLANETARY SLEWING DRIVES
Nominal output torques:

up to 135.000 Nm

6 HIGH TORQUE S SERIES PLANETARY GEARBOXES Nominal output torques: up to 2.500.000 Nm

8 FLEXIBLE AND MODULAR PLANETARY GEARBOXES
Nominal output torques:
up to 170.000 Nm

PIV Drives, Germany: hall for assembly of gearboxes up to 40 tonnes