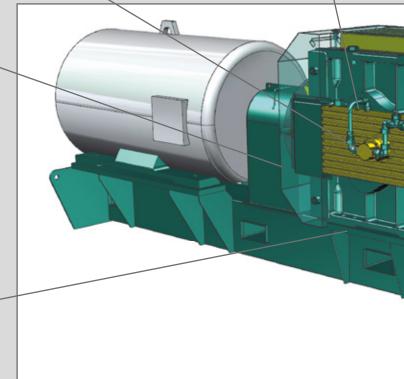

New Brevini conveyor drive series POSIRED ADVANCED

## **OUR NEW POSIRED ADVANCED CONVEYOR DRIVE -**

### PERFECT FOR CRITICAL THERMAL CONDITIONS

The new Brevini **POSIRED ADVANCED** range for conveyors combines these advantages:

- Worldwide proven performance and extraordinary reliability of the Posired 2 concept for helical and bevel helical gearboxes.
- 2. The new modular thermal system together with optimisation of the design of our existing gearbox concept.