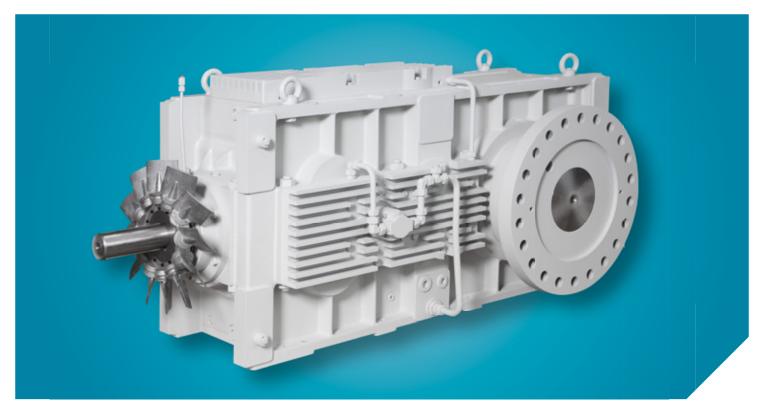

# PRODUCT RANGE POSIRED ADVANCED – NEW CONVEYOR DRIVE:

- · 3 stage bevel helical gearboxes
- Sizes 31 to 85
- · Ratios 18 to 112 (lower ratios on request)
- · Output torques up to 940.000 Nm

**OPTIMISED TEETH**Higher torques, less power dissipation and increased thermal capacity.

**CONTACTLESS SEALS** on input and output. Higher efficiency, increased thermal capacity, lower oil level, lower inspection costs.

#### HIGH QUALITY HOUSING

For higher stiffness, and less deformation, which lead to longer bearing life. Standard Material EN GJL 500-7 (GGG50).