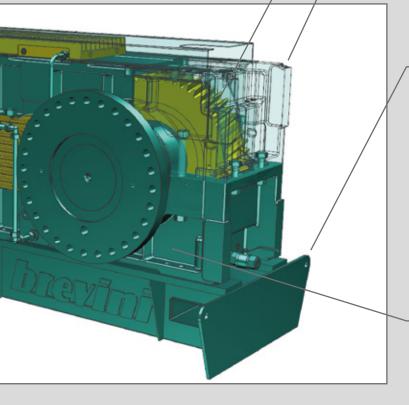

# SOPHISTICATED LUBRICATION SYSTEM WITH MECHANICAL OIL PUMP

Integral forced lubrication system to reduce oil change period, improve bearing life and increase thermal capacity.

## COVER PLATES WITH ACTIVE COOLING FINS

on both sides and top of housing for better air-cooling. Fins for extended surface area and integrated oil pipes for bearing lubrication.

AXIAL COOLING FAN
Higher air flow rate for better cooling of the gearbox.

**OPTIMISED TEETH**Higher torques, less power dissipation and increased thermal capacity.

**CONTACTLESS SEALS** on input and output. Higher efficiency, increased thermal capacity, lower oil level, lower inspection costs.

## SWING BASE WITH AIR CONDUCTION

Integral air tunnel along the underside of the gearbox sump giving increased air flow and cooling effect.

#### HIGH QUALITY HOUSING

For higher stiffness, and less deformation, which lead to longer bearing life. Standard Material EN GJL 500-7 (GGG50).