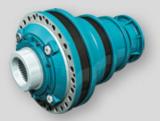

# PRODUCT RANGE POSIRED ADVANCED – NEW CONVEYOR DRIVE:

- · 3 stage bevel helical gearboxes
- Sizes 31 to 85
- · Ratios 18 to 112 (lower ratios on request)
- · Output torques up to 940.000 Nm

### **Accessories and options**

from our standard POSIRED 2 range, such as:

- · back stops,
- · external cooling systems,
- · heating systems,
- · double extended shafts