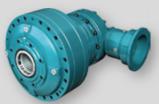

# SOPHISTICATED LUBRICATION SYSTEM WITH MECHANICAL OIL PUMP

Integral forced lubrication system to reduce oil change period, improve bearing life and increase thermal capacity.

## COVER PLATES WITH ACTIVE COOLING FINS

on both sides and top of housing for better air-cooling. Fins for extended surface area and integrated oil pipes for bearing lubrication.

AXIAL COOLING FAN
Higher air flow rate for better cooling of the gearbox.

**OPTIMISED TEETH**Higher torques, less power dissipation and increased thermal capacity.

**CONTACTLESS SEALS** on input and output. Higher efficiency, increased thermal capacity, lower oil level, lower inspection costs.