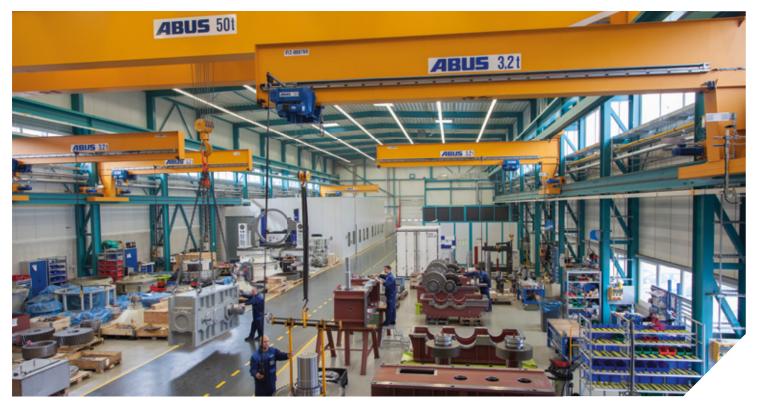

8 FLEXIBLE AND MODULAR PLANETARY GEARBOXES
Nominal output torques:
up to 170.000 Nm

PIV Drives, Germany: hall for assembly of gearboxes up to 40 tonnes

### **QUALITY MADE IN GERMANY...**

The PIV Drives plant in Bad Homburg is located near Frankfurt with convenient access to most countries in the world. On a surface area of 60.000 square metres, including a new assembly hall for gear boxes up to 40 tonnes, PIV produces in-line and right angle gearboxes as well as single and twin screw extruder drives. All the core competencies you need in our business are located in Bad Homburg: research, development, design, production and testing of gearboxes. Experienced engineers as well as latest production technologies guarantee the development and production of top quality gearboxes and customised technological solutions for all kinds of demanding industrial applications.