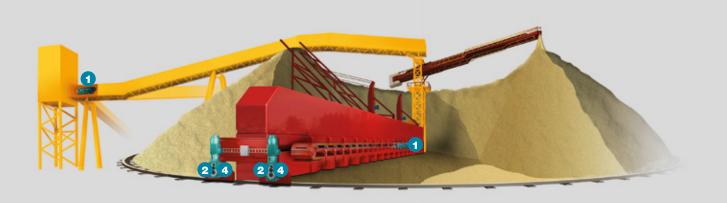

1 HIGH EFFICIENCY NEW CONVEYOR DRIVE Nominal output torques: up to approx. 940.000 Nm

PROVEN STANDARD
POSIRED 2 HELICAL AND
BEVEL-HELICAL GEARBOXES
Nominal output torques:
up to 2.000.000 Nm

2 UNIVERSAL AND COMPACT RIGHT ANGLE GEAR MOTOR Nominal output torques: up to 25.000 Nm

3 GEARBOXES FOR LIFTING WITH EXTENDED CENTRE DISTANCE
Nominal output torques:

Nominal output torques: up to 1.000.000 Nm

4 COMPACT SHAFT MOUNTED GEARBOXES

Nominal output torques: up to 35.000 Nm

"ENGINEERED SOLUTIONS AND COMPLETE PACKAGES FOR LARGE CONVEYOR APPLICATIONS: HIGH EFFICIENCY, PROVEN RELIABILITY, HIGH THERMAL CAPACITY, INTELLIGENT AIR FLOW FOR HEAT DISSIPATION."

5 THE BEST OF TWO TECHNOLOGIES - HIGH POWER GEARBOXES Nominal output torques: up to 2.500.000 Nm

7 COMPACT AND EFFICIENT PLANETARY SLEWING DRIVES
Nominal output torques:

up to 135.000 Nm

6 HIGH TORQUE S SERIES PLANETARY GEARBOXES Nominal output torques: up to 2.500.000 Nm

8 FLEXIBLE AND MODULAR PLANETARY GEARBOXES
Nominal output torques:
up to 170.000 Nm

PIV Drives, Germany: hall for assembly of gearboxes up to 40 tonnes