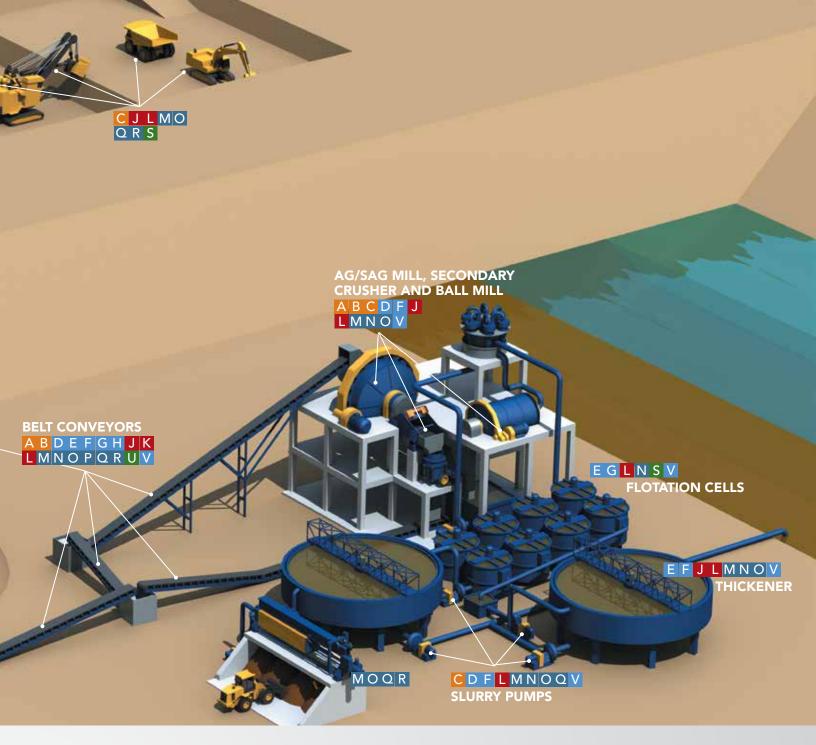

Here is a list of Rexnord products at work crushing and grinding to produce tomorrow's copper ore today:

# We keep your copper ore moving.

Belt conveyors are used every day to transport millions of tons of copper ore around the world, and Rexnord power transmission solutions are helping move that material.

Here is a list of Rexnord products at work conveying tomorrow's copper ore today:

# Rexnord - Ensuring pumps keep running to keep the money flowing.

Most mineral processing operations at a copper mine utilize a slurry pump to move ore, concentrate and tailings. This makes the centrifugal slurry pump the heart of the copper concentrator. As such, cost of ownership factors including longevity, capacity, efficiency and maintenance are the priority. Rexnord products are the essential power transmission solutions to keep the pumps pumping.

Here is a list of Rexnord products at work pumping slurry to process tomorrow's copper ore today: