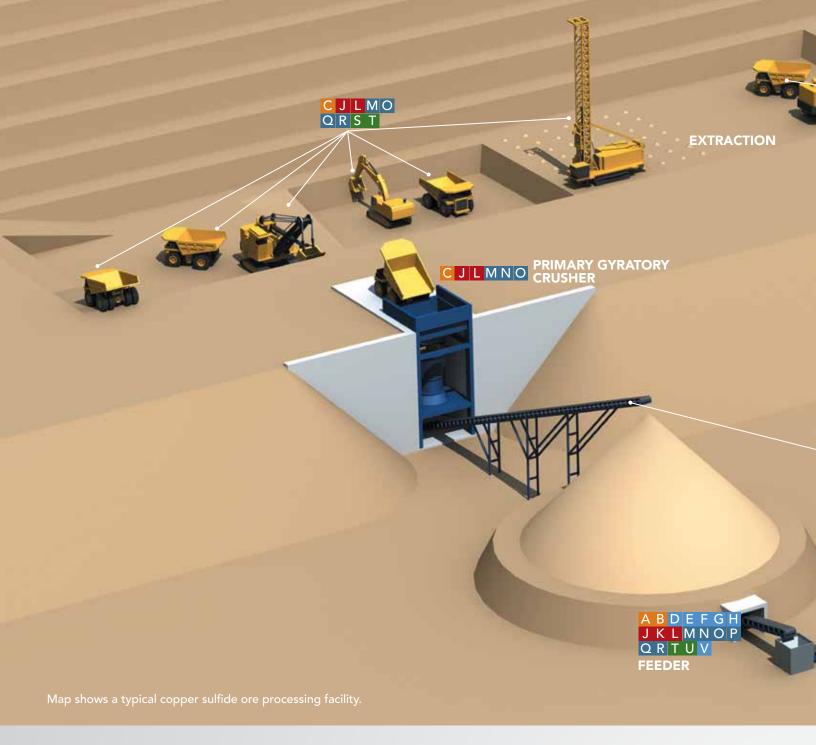

Here is a list of Rexnord products at work crushing and grinding to produce tomorrow's copper ore today:

#### **Torque Limiting Devices**

**Autogard Torque Limiters** 

#### **Bearings**

Rexnord SAF-Style Bearings Rexnord SHURLOK Adapter Mount Spherical Roller Bearings

## Couplings

Falk Steelflex Grid Couplings
Falk Lifelign Gear Couplings
Rexnord Omega and Viva Elastomeric Couplings
Falk Wrapflex Elastomeric Couplings
Falk Orange Peel Rotating Shaft Guards