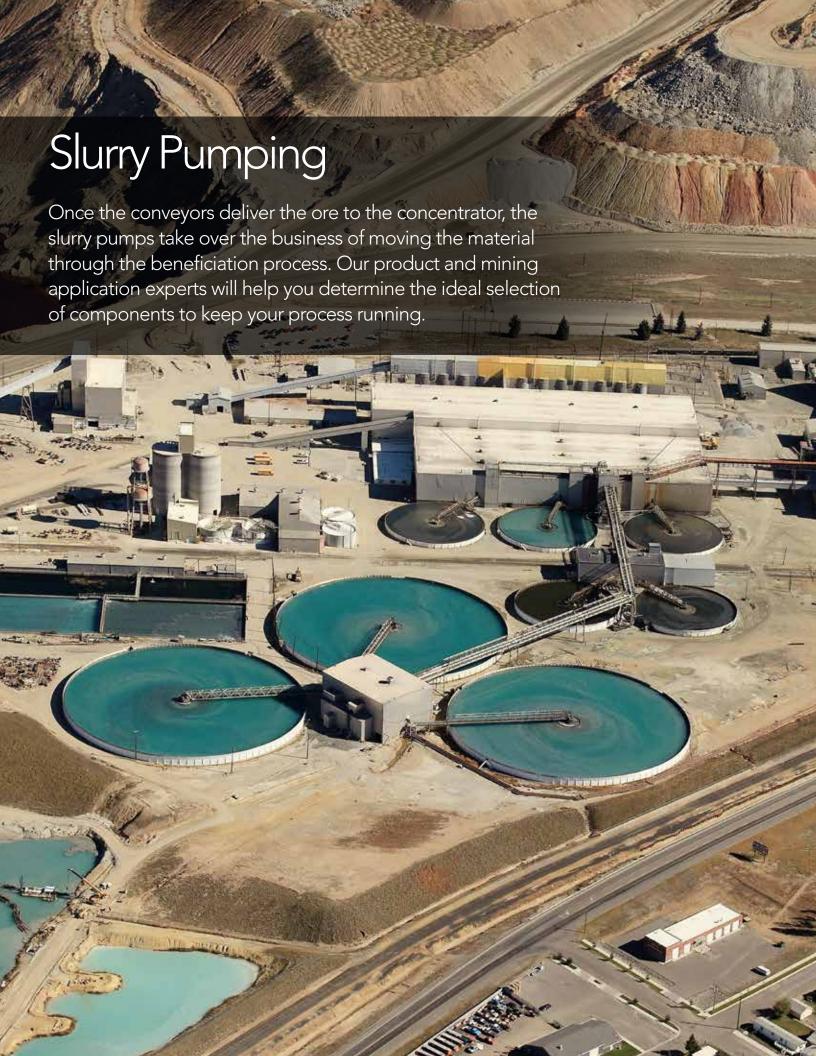

# Rexnord - Ensuring pumps keep running to keep the money flowing.

Most mineral processing operations at a copper mine utilize a slurry pump to move ore, concentrate and tailings. This makes the centrifugal slurry pump the heart of the copper concentrator. As such, cost of ownership factors including longevity, capacity, efficiency and maintenance are the priority. Rexnord products are the essential power transmission solutions to keep the pumps pumping.

Here is a list of Rexnord products at work pumping slurry to process tomorrow's copper ore today: